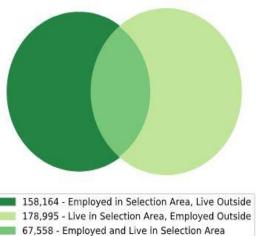

## Local Employment Dynamics *OnTheMap*Worker Inflow/Outflow Report Union County, New Jersey

| Inflow/Outflow Job Counts in 2022                 | Union County |         |
|---------------------------------------------------|--------------|---------|
| Primary Jobs                                      | Count        | Share   |
| Living in the Selection Area                      | 246,553      | 100.00% |
| Living and Employed in the Selection Area         | 67,558       | 27.40%  |
| Living in the Selection Area but Employed Outside | 178,995      | 72.60%  |
|                                                   |              |         |
| Employed in the Selection Area                    | 225,722      | 100.00% |
| Employed and Living in the Selection Area         | 67,558       | 29.93%  |
| Employed in the Selection Area but Living Outside | 158,164      | 70.07%  |
|                                                   |              |         |
| Net Job Inflow (+) or Outflow (-)                 | -20,831      | -       |
| Source: US Census Bureau Local Employment Dynam   | ics          |         |