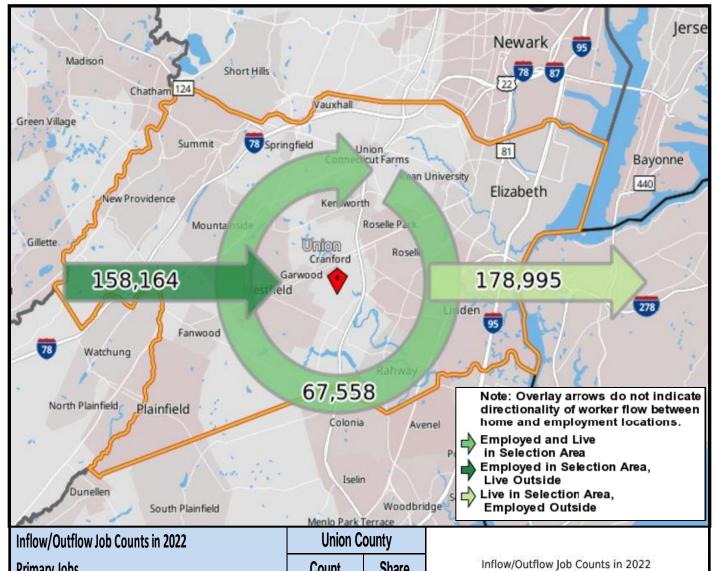

## Local Employment Dynamics *OnTheMap*Worker Inflow/Outflow Report Union County, New Jersey

| Inflow/Outflow Job Counts in 2022                 | Union County |         |
|---------------------------------------------------|--------------|---------|
| Primary Jobs                                      | Count        | Share   |
| Living in the Selection Area                      | 246,553      | 100.00% |
| Living and Employed in the Selection Area         | 67,558       | 27.40%  |
| Living in the Selection Area but Employed Outside | 178,995      | 72.60%  |
|                                                   |              |         |
| Employed in the Selection Area                    | 225,722      | 100.00% |
| Employed and Living in the Selection Area         | 67,558       | 29.93%  |
| Employed in the Selection Area but Living Outside | 158,164      | 70.07%  |
|                                                   |              |         |
| Net Job Inflow (+) or Outflow (-)                 | -20,831      | -       |
| Source: US Census Bureau Local Employment Dynam   | ics          |         |